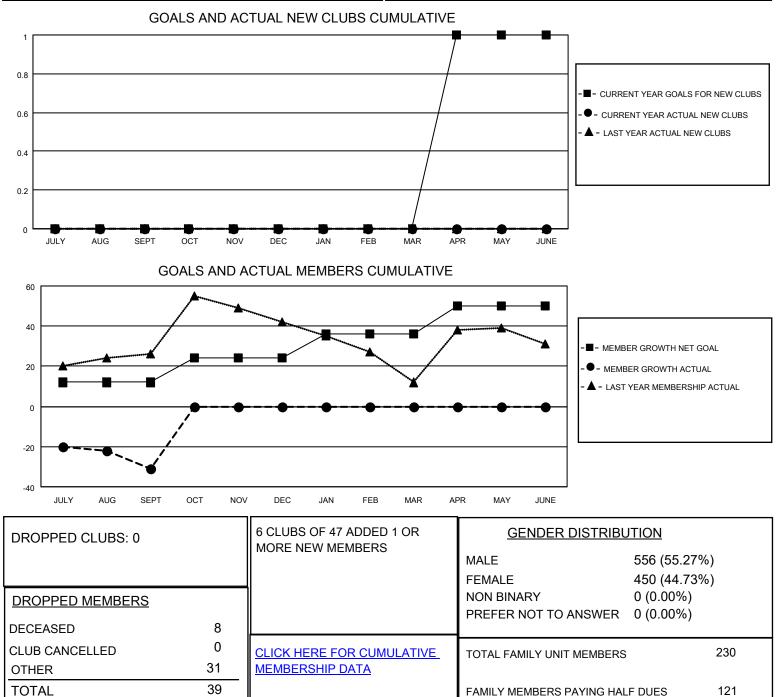

## LOCATION TENNESSEE

District 12 S

Results as of: 9/30/2022

| Clubs                 |               |           |               | Members               |                         |                         |                                                    |
|-----------------------|---------------|-----------|---------------|-----------------------|-------------------------|-------------------------|----------------------------------------------------|
| RESULTS FOR 2022-2023 |               |           |               | RESULTS FOR 2022-2023 |                         |                         |                                                    |
| QUARTER               | NEW CLUB GOAL | NEW CLUBS | DROPPED CLUBS | QUARTER MEM           | IBER GROWTH NET<br>GOAL | MEMBER GROWTH<br>ACTUAL | DROPPED<br>MEMBERS ACTUAL<br>(including transfers) |
| JULY/AUG/SEPT         | 0             | 0         | 0             | JULY/AUG/SEPT         | 12                      | 10                      | 39                                                 |
| OCT/NOV/DEC           | 0             | 0         | 0             | OCT/NOV/DEC           | 12                      | 0                       | 0                                                  |
| JAN/FEB/MAR           | 0             | 0         | 0             | JAN/FEB/MAR           | 12                      | 0                       | 0                                                  |
| APR/MAY/JUNE          | 1             | 0         | 0             | APR/MAY/JUNE          | 14                      | 0                       | 0                                                  |